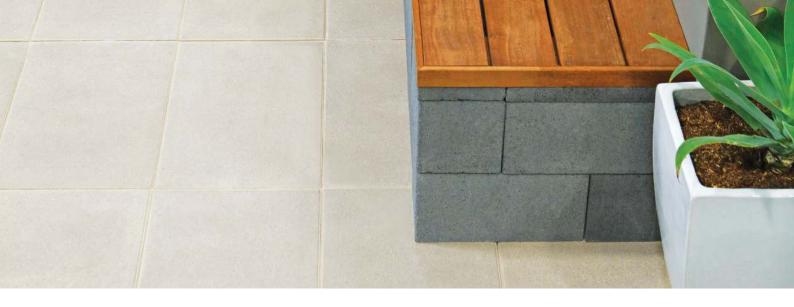

# Large format rectangular paver

The premium Euro® Classic 600x400mm paver features a smooth, lightly textured surface finish which strikes the balance elegance and practicality. Boasting durability and aesthetics in equal measures, this architecturally inspired paving slab is perfectly suited to all home landscaping applications including pool surrounds and load bearing driveways.