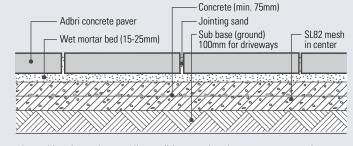

# FOUNDATION OPTIONS AND GENERAL INSTALL GUIDE

## **RIGID INSTALLATION - CONCRETE BASE**

NOTE: Always seeks advice from a qualified professional when laying pavers on sloped land or where soil conditions or load pressures are unknown.

BRICKS | BESSER® BLOCKS | PAVERS | RETAINING WALLS