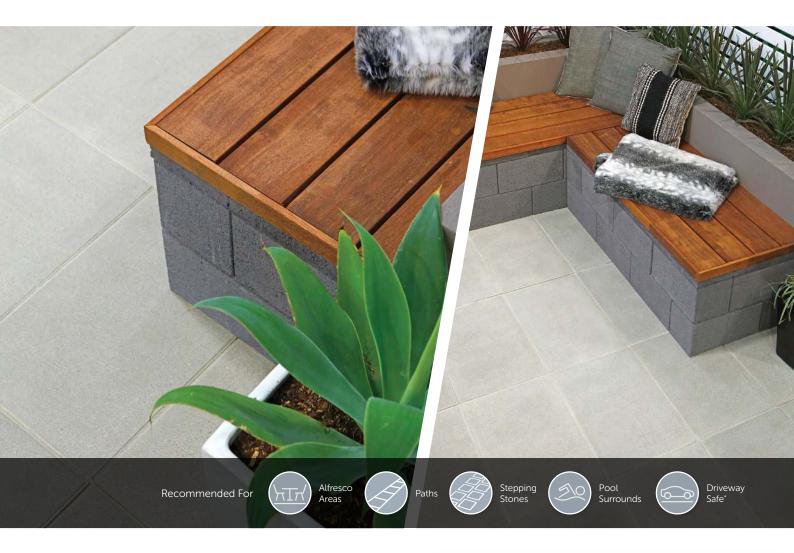

# Large format rectangular paver

The premium Euro® Classic 600x400mm paver features a smooth, lightly textured surface finish which strikes the balance elegance and practicality. Boasting durability and aesthetics in equal measures, this architecturally inspired paving slab is perfectly suited to all home landscaping applications including pool surrounds and load bearing driveways.