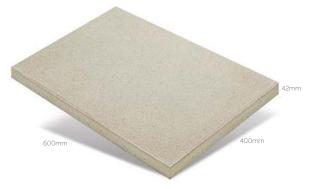

# **AVAILABLE SIZES**

Euro® Classic 6x4

#### **TECHNICAL INFORMATION**

| Range         | Size (mm)<br>L x D x H | No. per m² | Slip Resistance rating  | No. per pallet | Colours          |
|---------------|------------------------|------------|-------------------------|----------------|------------------|
| Euro® Classic | 600 x 400 x 42         | 4.16       | P5 - very low slip risk | 72             | Prague<br>Vienna |