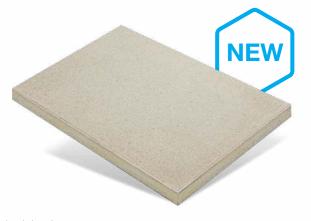

# Euro® Classic 6x4

Available in NSW/ACT, VIC, NQLD. SQLD. TAS

# Large format rectangular paver

The premium Euro® Classic 600x400mm paver features a smooth, lightly textured surface finish which strikes the balance elegance and practicality. Boasting durability and aesthetics in equal measures, this architecturally inspired paving slab is perfectly suited to all home landscaping applications including pool surrounds and load bearing driveways.