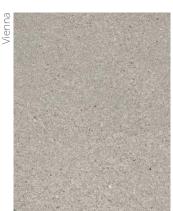

# **COLOUR OPTIONS**

Vienna

4.16 units per m<sup>2</sup>

#### **TECHNICAL INFORMATION**

| Range         | Size (mm)<br>L x D x H | No. per m² | Slip Resistance rating  | No. per pallet | Colours          |
|---------------|------------------------|------------|-------------------------|----------------|------------------|
| Euro® Classic | 600 x 400 x 42         | 4.16       | P5 - very low slip risk | 72             | Prague<br>Vienna |