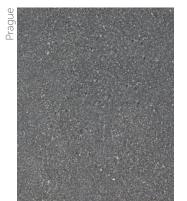

# **COLOUR OPTIONS**

Vienna

4.16 units per m<sup>2</sup>

#### **TECHNICAL INFORMATION**

| Range         | Size (mm)<br>L x D x H | No. per m² | Slip Resistance rating  | No. per pallet | Colours          |
|---------------|------------------------|------------|-------------------------|----------------|------------------|
| Euro® Classic | 600 x 400 x 42         | 4.16       | P5 - very low slip risk | 72             | Prague<br>Vienna |