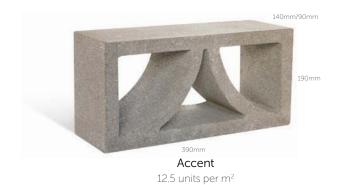

## **AVAILABLE SIZES**

190mm

390mm

Diamond

12.5 units per m²

140mm/90mm

12.5 units per m<sup>2</sup>

\*MTO - This is made to order, minimum quantities and lead times apply.

## **TECHNICAL INFORMATION**

| Range     | Size (mm)<br>L x D x H (Available in 2 depths) | No. per m²  | No. per tonne | No. per pallet | Colours   |
|-----------|------------------------------------------------|-------------|---------------|----------------|-----------|
| Accent    | 390 x 140 x 190 / 390 x 90 x 190               | 12.5 / 12.5 | 75 / 105      | 90 / 120       | - Natural |
| Diamond   | 390 x 140 x 190 / 390 x 90 x 190               | 12.5 / 12.5 | 75 / 105      | 90 / 120       |           |
| Arches    | 390 x 140 x 190 / 390 x 90 x 190               | 12.5 / 12.5 | 75 / 105      | 90 / 120       |           |
| Labrynth* | 390 x 140 x 190 / 390 x 90 x 190               | 12.5 / 12.5 | 75 / 105      | 90 / 120       |           |