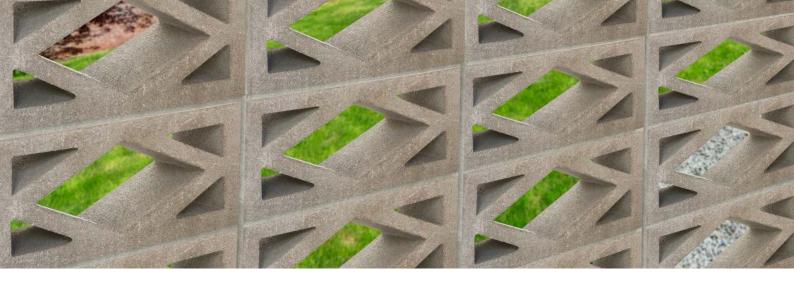

## Breeze Blocks

Breeze Blocks mark the contemporary return of a unique series of screening, privacy and ventilation masonry units which now more than ever, can be utilised to stunning architectural effect in feature walls. With 4 available profiles, achieving airflow and natural light infiltration while retaining a sense of permanency and security has never been easier. Adbri's Breeze Blocks work with the wider Adbri structural masonry range in both the 90mm and 140mm series.

## **FEATURES**

4 design profiles

Secure, durable and long lasting

Can be combined with structural masonry units