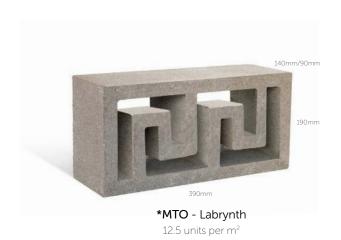

## **AVAILABLE SIZES**

190mm

390mm

Diamond

12.5 units per m²

140mm/90mm

12.5 units per m<sup>2</sup>

\*MTO - This is made to order, minimum quantities and lead times apply.

## **TECHNICAL INFORMATION**

| Range     | Size (mm)<br>L x D x H (Available in 2 depths) | No. per m²  | No. per tonne | No. per pallet | Colours   |
|-----------|------------------------------------------------|-------------|---------------|----------------|-----------|
| Accent    | 390 x 140 x 190 / 390 x 90 x 190               | 12.5 / 12.5 | 75 / 105      | 90 / 120       | - Natural |
| Diamond   | 390 x 140 x 190 / 390 x 90 x 190               | 12.5 / 12.5 | 75 / 105      | 90 / 120       |           |
| Arches    | 390 x 140 x 190 / 390 x 90 x 190               | 12.5 / 12.5 | 75 / 105      | 90 / 120       |           |
| Labrynth* | 390 x 140 x 190 / 390 x 90 x 190               | 12.5 / 12.5 | 75 / 105      | 90 / 120       |           |