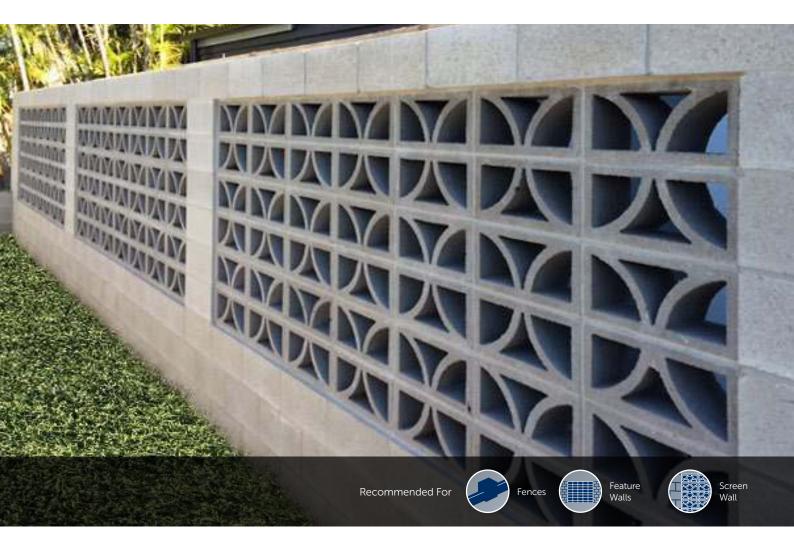

## Breeze Blocks

Breeze Blocks mark the contemporary return of a unique series of screening, privacy and ventilation masonry units which now more than ever, can be utilised to stunning architectural effect in feature walls. With 4 available profiles, achieving airflow and natural light infiltration while retaining a sense of permanency and security has never been easier. Adbri's Breeze Blocks work with the wider Adbri structural masonry range in both the 90mm and 140mm series.

## **FEATURES**

4 design profiles

Secure, durable and long lasting

Can be combined with structural masonry units

BRICKS | BESSER® BLOCKS | PAVERS | RETAINING WALL

(P) adbrimasonry