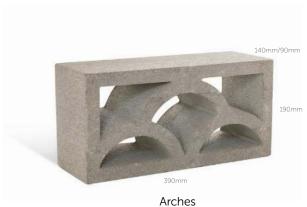

## **TECHNICAL INFORMATION**

| Range     | Size (mm)<br>L x D x H (Available in 2 depths) | No. per m²  | No. per tonne | No. per pallet | Colours   |
|-----------|------------------------------------------------|-------------|---------------|----------------|-----------|
| Accent    | 390 x 140 x 190 / 390 x 90 x 190               | 12.5 / 12.5 | 75 / 105      | 90 / 120       | - Natural |
| Diamond   | 390 x 140 x 190 / 390 x 90 x 190               | 12.5 / 12.5 | 75 / 105      | 90 / 120       |           |
| Arches    | 390 x 140 x 190 / 390 x 90 x 190               | 12.5 / 12.5 | 75 / 105      | 90 / 120       |           |
| Labrynth* | 390 x 140 x 190 / 390 x 90 x 190               | 12.5 / 12.5 | 75 / 105      | 90 / 120       |           |