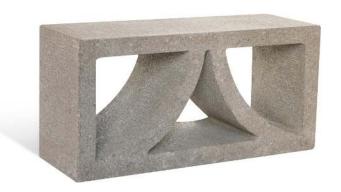

## Breeze Blocks

Breeze Blocks mark the contemporary return of a unique series of screening, privacy and ventilation masonry units which now more than ever, can be utilised to stunning architectural effect in feature walls. With 4 available profiles, achieving airflow and natural light infiltration while retaining a sense of permanency and security has never been easier. Adbri's Breeze Blocks work with the wider Adbri structural masonry range in both the 90mm and 140mm series.

## **AVAILABLE SIZES**

190mm

390mm

Diamond

12.5 units per m²

140mm/90mm

12.5 units per m<sup>2</sup>

\*MTO - This is made to order, minimum quantities and lead times apply.

## **TECHNICAL INFORMATION**

| Range     | Size (mm)<br>L x D x H (Available in 2 depths) | No. per m²  | No. per tonne | No. per pallet | Colours   |
|-----------|------------------------------------------------|-------------|---------------|----------------|-----------|
| Accent    | 390 x 140 x 190 / 390 x 90 x 190               | 12.5 / 12.5 | 75 / 105      | 90 / 120       | - Natural |
| Diamond   | 390 x 140 x 190 / 390 x 90 x 190               | 12.5 / 12.5 | 75 / 105      | 90 / 120       |           |
| Arches    | 390 x 140 x 190 / 390 x 90 x 190               | 12.5 / 12.5 | 75 / 105      | 90 / 120       |           |
| Labrynth* | 390 x 140 x 190 / 390 x 90 x 190               | 12.5 / 12.5 | 75 / 105      | 90 / 120       |           |