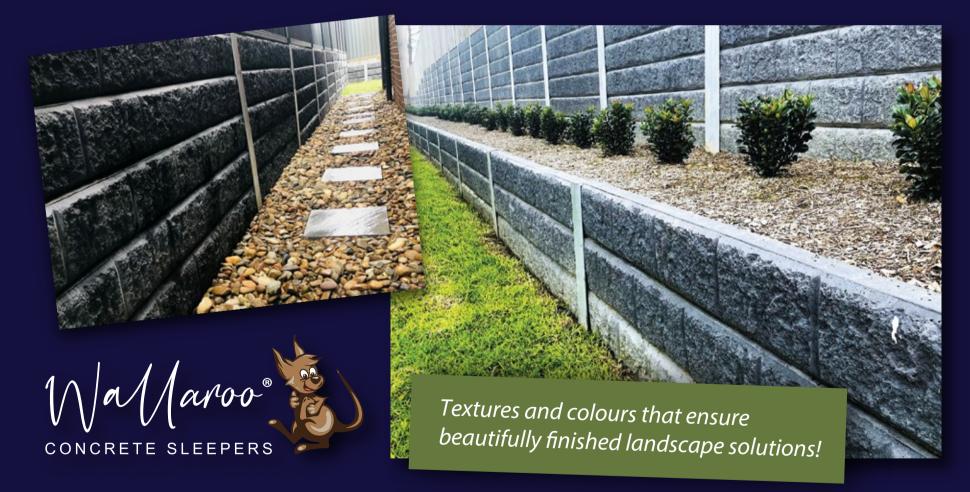

# The Wallaroo® retaining wall system is the premium choice for near vertical and very high retaining walls.