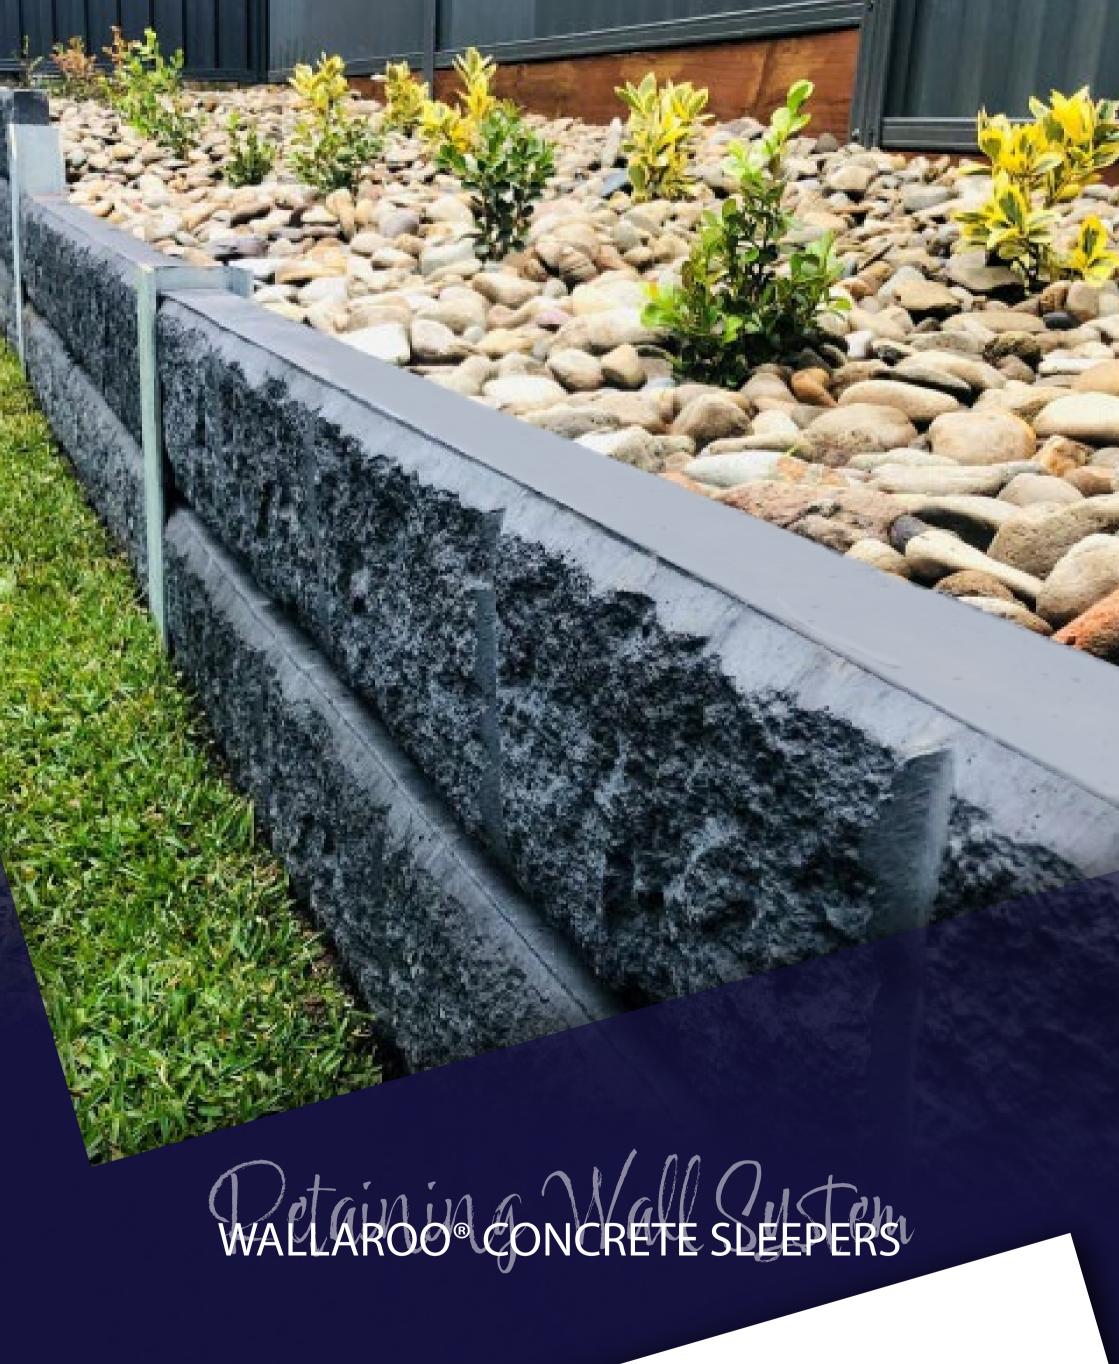

# The Wallaroo® retaining wall system is the premium choice for near vertical and very high retaining walls.

### Specifications

| 200mm                       |
|-----------------------------|
| 1800mm                      |
| 80mm                        |
| 65kg approx.                |
| 30 units                    |
| 1800kg approx.              |
| 17 Degrees (55 in 180)      |
| Compacted 10 to 20mm        |
| crushed rock aggregate      |
| 100mm diameter PVC          |
| agricultural pipe with sock |
|                             |