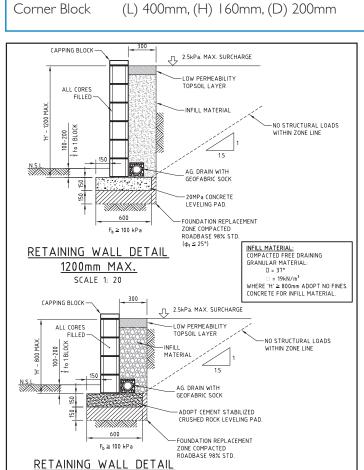

# DOUBLE-SIDED RETAINING WALL

- Vertical Dry Stack No Set Back
- Double Faced Split face one side, smooth face on opposing side of block
- Wall height engineered to 1200mm core filled on concrete footing
- Wall height engineered to 800mm with zero core fill, compacted and stabilised based only
- · Versatility in construction as block can be laid with locking lugs up or down, top course must be inverted to allow flat surface to fix Bull Nose Capping

Capping

• Universal Corner block with 1 x split end and side, 1 x smooth end and side per block