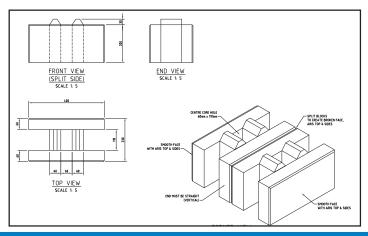

# DOUBLE-SIDED RETAINING WALL

- Vertical Dry Stack No Set Back
- Double Faced Split face one side, smooth face on opposing side of block
- Wall height engineered to 1200mm core filled on concrete footing
- Wall height engineered to 800mm with zero core fill, compacted and stabilised based only
- · Versatility in construction as block can be laid with locking lugs up or down, top course must be inverted to allow flat surface to fix Bull Nose Capping

### **Dimensions**

#### Standard Block (L) 400mm, (H) 160mm, (D) 230mm