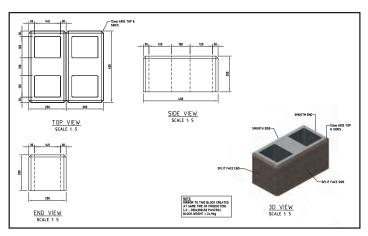

### **Dimensions**

#### Standard Block (L) 400mm, (H) 160mm, (D) 230mm

## **Bull Nose**

(L) 390mm, (H) 65mm, (D) 230mm (L) 400mm, (H) 160mm, (D) 200mm Split Face (L) 390mm, (H) 65mm, (D) 240mm