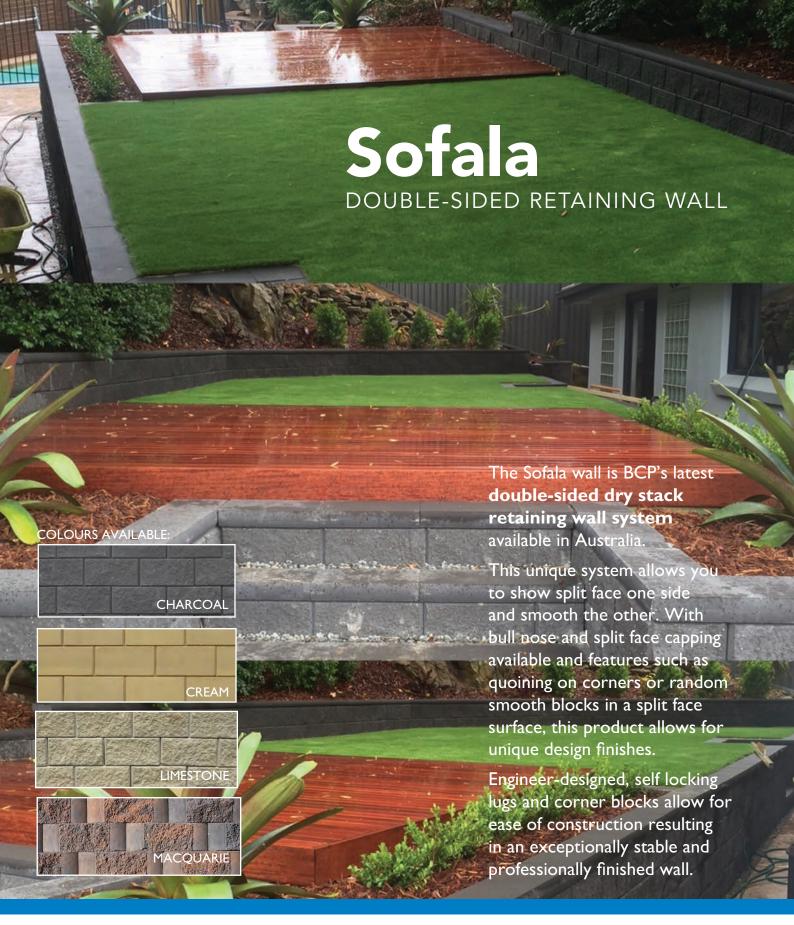

# DOUBLE-SIDED RETAINING WALL

- Vertical Dry Stack No Set Back
- Double Faced Split face one side, smooth face on opposing side of block
- Wall height engineered to 1200mm core filled on concrete footing
- Wall height engineered to 800mm with zero core fill, compacted and stabilised based only
- · Versatility in construction as block can be laid with locking lugs up or down, top course must be inverted to allow flat surface to fix Bull Nose Capping