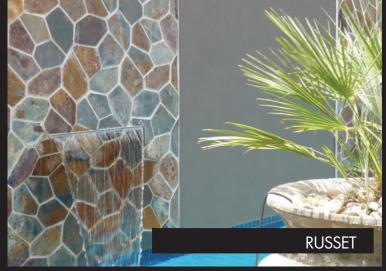

## CRAZY PAVING

The Natural Stone

DecoR Crazy Paving has revolutionized the concept of modern landscape design and interior decor. Quality and affordable, our range of DecoR Crazy Paving can help you transform any living area whether it is indoor or outdoors. Crazy Paving adds natural texture and depth to a simple area. Laying the interlocking pattern saves installation costs as the need to cut is considerably reduced.

## COLOUR RANGE\*

INSTALLATION TIP: Apply a coat of sealer before grouting. It makes cleaning easier.

**BISQUE** 

ONYX

**RUSSET** 

SANDSTONE

LAVA

\*Colour variations may occur due to being natural stone