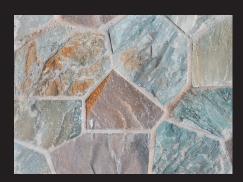

## COLOUR RANGE\*

INSTALLATION TIP: Apply a coat of sealer before grouting. It makes cleaning easier.

**BISQUE** 

ONYX

**RUSSET** 

SANDSTONE

LAVA

\*Colour variations may occur due to being natural stone