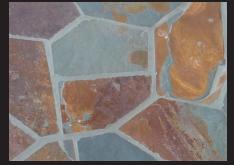

## COLOUR RANGE\*

INSTALLATION TIP: Apply a coat of sealer before grouting. It makes cleaning easier.

**BISQUE** 

ONYX

**RUSSET** 

SANDSTONE

LAVA

\*Colour variations may occur due to being natural stone