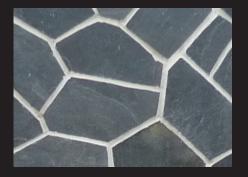

## COLOUR RANGE\*

INSTALLATION TIP: Apply a coat of sealer before grouting. It makes cleaning easier.

**BISQUE** 

ONYX

**RUSSET** 

SANDSTONE

LAVA

\*Colour variations may occur due to being natural stone