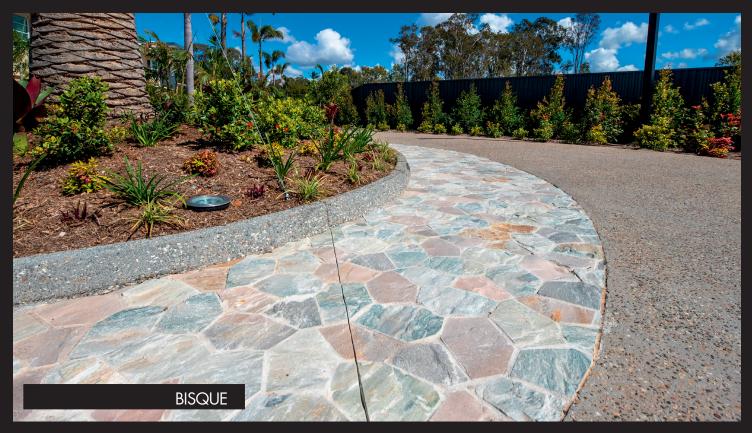

## CRAZY PAVING

The Natural Stone

DecoR Crazy Paving has revolutionized the concept of modern landscape design and interior decor. Quality and affordable, our range of DecoR Crazy Paving can help you transform any living area whether it is indoor or outdoors. Crazy Paving adds natural texture and depth to a simple area. Laying the interlocking pattern saves installation costs as the need to cut is considerably reduced.

## COLOUR RANGE\*

INSTALLATION TIP: Apply a coat of sealer before grouting. It makes cleaning easier.

**BISQUE** 

ONYX

**RUSSET** 

SANDSTONE

LAVA

\*Colour variations may occur due to being natural stone