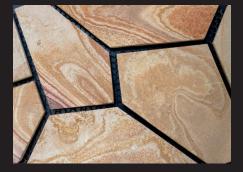

## COLOUR RANGE\*

INSTALLATION TIP: Apply a coat of sealer before grouting. It makes cleaning easier.

**BISQUE** 

ONYX

**RUSSET** 

SANDSTONE

LAVA

\*Colour variations may occur due to being natural stone