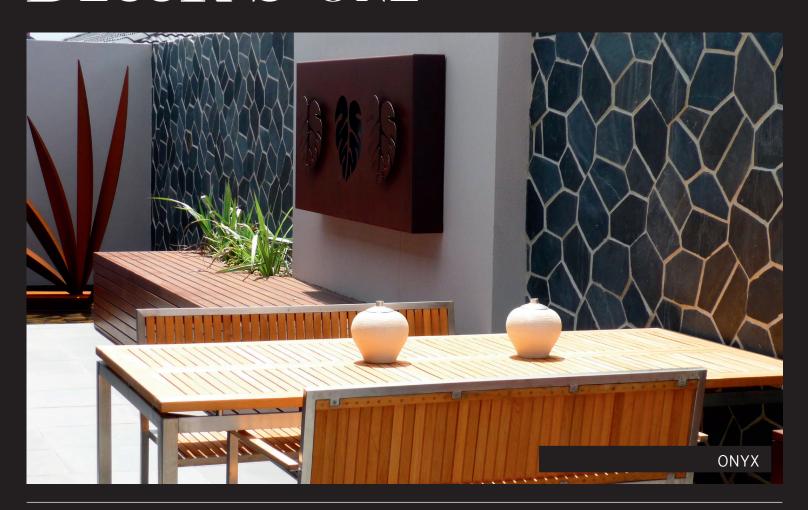

## CRAZY PAVING

The Natural Stone

DecoR Crazy Paving has revolutionized the concept of modern landscape design and interior decor. Quality and affordable, our range of DecoR Crazy Paving can help you transform any living area whether it is indoor or outdoors. Crazy Paving adds natural texture and depth to a simple area. Laying the interlocking pattern saves installation costs as the need to cut is considerably reduced.

## COLOUR RANGE\*

INSTALLATION TIP: Apply a coat of sealer before grouting. It makes cleaning easier.

**BISQUE** 

ONYX

**RUSSET** 

SANDSTONE

LAVA

\*Colour variations may occur due to being natural stone