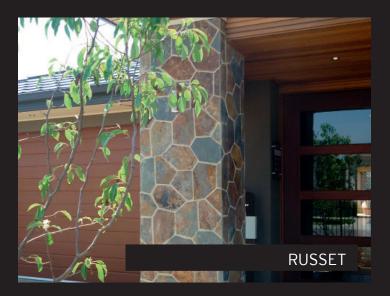

## CRAZY PAVING

The Natural Stone

DecoR Crazy Paving has revolutionized the concept of modern landscape design and interior decor. Quality and affordable, our range of DecoR Crazy Paving can help you transform any living area whether it is indoor or outdoors. Crazy Paving adds natural texture and depth to a simple area. Laying the interlocking pattern saves installation costs as the need to cut is considerably reduced.

## COLOUR RANGE\*

INSTALLATION TIP: Apply a coat of sealer before grouting. It makes cleaning easier.

**BISQUE** 

ONYX

**RUSSET** 

SANDSTONE

LAVA

\*Colour variations may occur due to being natural stone