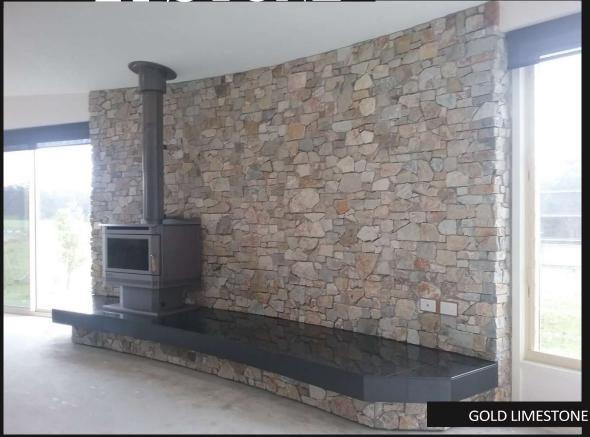

DÉCOR STONE



## DRY STONE MODULAR WALL PANELS

## Naturally Beautiful

Dry Stone Wall Cladding Panels are preformed modules comprising of multiple stones set into a continuous concrete mortar panel. Dry Stone Modular Wall Panels allow you to achieve the strong sophisticated look of a Dry Stone wall with significant savings in both time and expense. The availability of wrap around corners that match allows for an effortless continuous appearance.





## **PRODUCT DETAILS**

| No. of Colours          | 2                        |
|-------------------------|--------------------------|
| Material                | NATURAL STONE            |
| Panel Size ½ Panel Size | 600x200 mm<br>600x100 mm |
| Corner Size             | 350x200x200 mm           |
| Thickness               | 30mm - 50mm              |
|