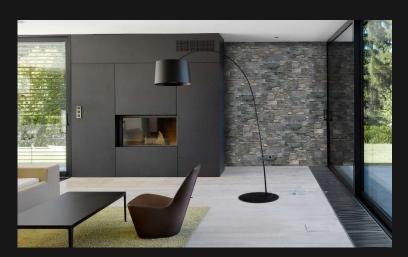

DÉCOR STONE



## DRY STONE MODULAR WALL PANELS

## Naturally Beautiful

Dry Stone Wall Cladding Panels are preformed modules comprising of multiple stones set into a continuous concrete mortar panel. Dry Stone Modular Wall Panels allow you to achieve the strong sophisticated look of a Dry Stone wall with significant savings in both time and expense. The availability of wrap around corners that match allows for an effortless continuous appearance.





## **PRODUCT DETAILS**

| No. of Colours          | 2                        |
|-------------------------|--------------------------|
| Material                | NATURAL STONE            |
| Panel Size ½ Panel Size | 600x200 mm<br>600x100 mm |
| Corner Size             | 350x200x200 mm           |
| Thickness               | 30mm - 50mm              |
| Uses                    | Walls, features areas    |

Easy to install panels, fixed to the desired surface with cementious adhesives, providing quick installation with a natural appearance.



**(** 





**COMPLETED SECTION** 



 $600 \times 200 \text{mm}$  and  $600 \times 100 \text{mm}$ /<sub>2</sub> PANELS



**CORNER PIECE** 



**CORNER PROFILE** 

## **COLOURS**