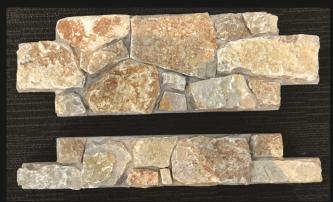

Easy to install panels, fixed to the desired surface with cementious adhesives, providing quick installation with a natural appearance.

**(** 

**COMPLETED SECTION** 

 $600 \times 200 \text{mm}$  and  $600 \times 100 \text{mm}$ /<sub>2</sub> PANELS