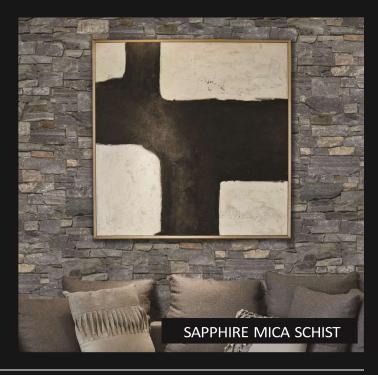

ular Wall Panels allow you to achieve the strong sophisticated look of a Dry Stone wall with significant savings in both time and expense. The availability of wrap around corners that match allows for an effortless continuous appearance.





## **PRODUCT DETAILS**

| No. of Colours          | 2                        |
|-------------------------|--------------------------|
| Material                | NATURAL STONE            |
| Panel Size ½ Panel Size | 600x200 mm<br>600x100 mm |
| Corner Size             | 350x200x200 mm           |
| Thickness               | 30mm - 50mm              |
| Uses                    | Walls, features areas    |

Easy to install panels, fixed to the desired surface with cementious adhesives, providing quick installation with a natural appearance.



**(** 





**COMPLETED SECTION** 



 $600 \times 200 \text{mm}$  and  $600 \times 100 \text{mm}$ /<sub>2</sub> PANELS



**CORNER PIECE** 



**CORNER PROFILE** 

## **COLOURS**