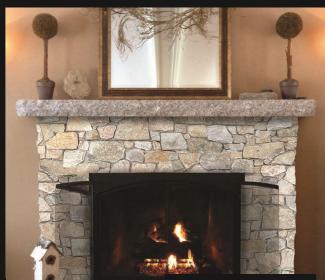

DÉCOR STONE



## DRY STONE MODULAR WALL PANELS

## Naturally Beautiful

Dry Stone Wall Cladding Panels are preformed modules comprising of multiple stones set into a continuous concrete mortar panel. Dry Stone Modular Wall Panels allow you to achieve the strong sophisticated look of a Dry Stone wall with significant savings in both time and expense. The availability of wrap around corners that match allows for an effortless continuous appearance.





## **PRODUCT DETAILS**

| No. of Colours          | 2                        |
|-------------------------|--------------------------|
| Material                | NATURAL STONE            |
| Panel Size ½ Panel Size | 600x200 mm<br>600x100 mm |
| Corner Size             | 350x200x200 mm           |
| Thickness               | 30mm - 50mm              |
| Uses                    | Walls, features areas    |

Easy to install panels, fixed to the desired surface with cementious adhesives, providing quick installation with a natural appearance.



**(** 





**COMPLETED SECTION** 



 $600 \times 200 \text{mm}$  and  $600 \times 100 \text{mm}$ /<sub>2</sub> PANELS



**CORNER PIECE** 



**CORNER PROFILE** 

## **COLOURS**