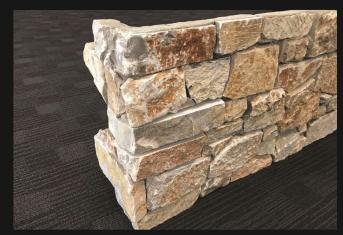

nse. The availability of wrap around corners that match allows for an effortless continuous appearance.





## **PRODUCT DETAILS**

| No. of Colours          | 2                        |
|-------------------------|--------------------------|
| Material                | NATURAL STONE            |
| Panel Size ½ Panel Size | 600x200 mm<br>600x100 mm |
| Corner Size             | 350x200x200 mm           |
| Thickness               | 30mm - 50mm              |
| Uses                    | Walls, features areas    |

Easy to install panels, fixed to the desired surface with cementious adhesives, providing quick installation with a natural appearance.



**(** 





**COMPLETED SECTION** 



 $600 \times 200 \text{mm}$  and  $600 \times 100 \text{mm}$ /<sub>2</sub> PANELS



**CORNER PIECE** 



**CORNER PROFILE** 

## **COLOURS**