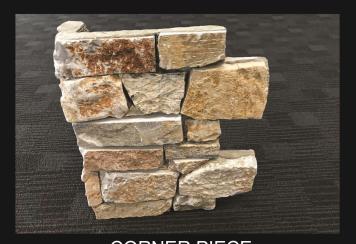

in both time and expense. The availability of wrap around corners that match allows for an effortless continuous appearance.





## **PRODUCT DETAILS**

| No. of Colours          | 2                        |
|-------------------------|--------------------------|
| Material                | NATURAL STONE            |
| Panel Size ½ Panel Size | 600x200 mm<br>600x100 mm |
| Corner Size             | 350x200x200 mm           |
| Thickness               | 30mm - 50mm              |
| Uses                    | Walls, features areas    |

Easy to install panels, fixed to the desired surface with cementious adhesives, providing quick installation with a natural appearance.



**(** 





**COMPLETED SECTION** 



 $600 \times 200 \text{mm}$  and  $600 \times 100 \text{mm}$ /<sub>2</sub> PANELS



**CORNER PIECE** 



**CORNER PROFILE** 

## **COLOURS**