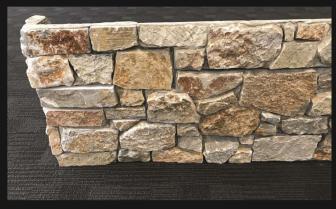

## Naturally Beautiful

Dry Stone Wall Cladding Panels are preformed modules comprising of multiple stones set into a continuous concrete mortar panel. Dry Stone Modular Wall Panels allow you to achieve the strong sophisticated look of a Dry Stone wall with significant savings in both time and expense. The availability of wrap around corners that match allows for an effortless continuous appearance.

Easy to install panels, fixed to the desired surface with cementious adhesives, providing quick installation with a natural appearance.

**(** 

**COMPLETED SECTION** 

 $600 \times 200 \text{mm}$  and  $600 \times 100 \text{mm}$ /<sub>2</sub> PANELS