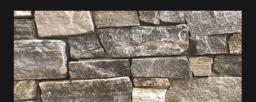

## Naturally Beautiful

Dry Stone Wall Cladding Panels are preformed modules comprising of multiple stones set into a continuous concrete mortar panel. Dry Stone Modular Wall Panels allow you to achieve the strong sophisticated look of a Dry Stone wall with significant savings in both time and expense. The availability of wrap around corners that match allows for an effortless continuous appearance.

## **COLOURS**