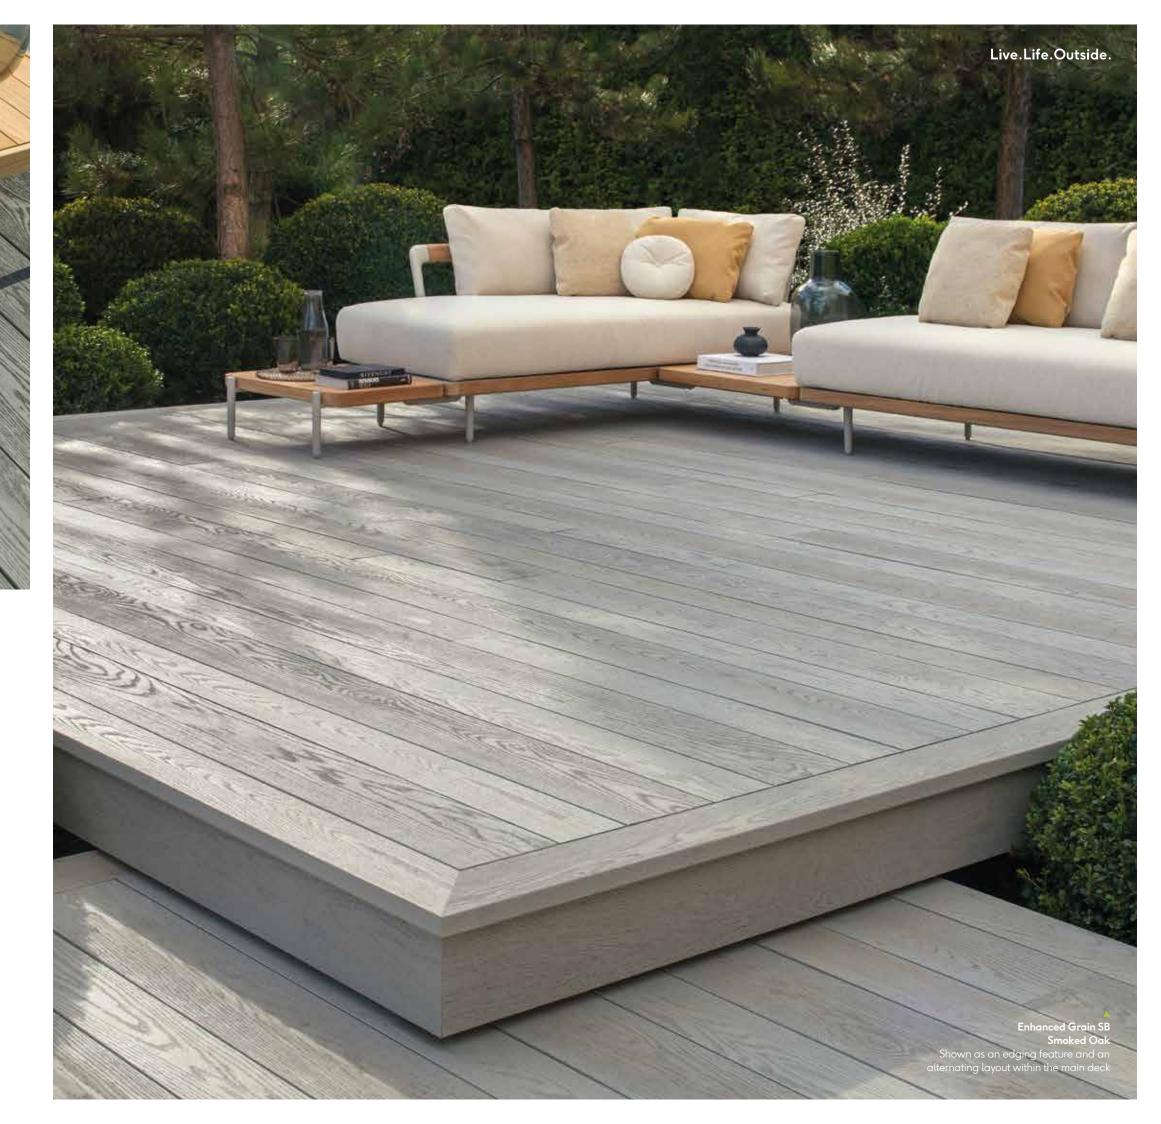

#### Smoked Oak MDE126D

|   | 100 |   | - |   |   | l |
|---|-----|---|---|---|---|---|
|   |     |   |   |   |   |   |
|   |     |   |   |   |   |   |
| _ | -   | - | - | - | - |   |
|   |     |   |   |   |   |   |
|   |     |   |   |   |   |   |
|   | _   |   | - |   |   |   |
|   |     |   |   |   |   |   |
|   |     |   |   |   |   |   |
| - |     | - |   |   |   |   |
|   |     |   |   |   |   |   |