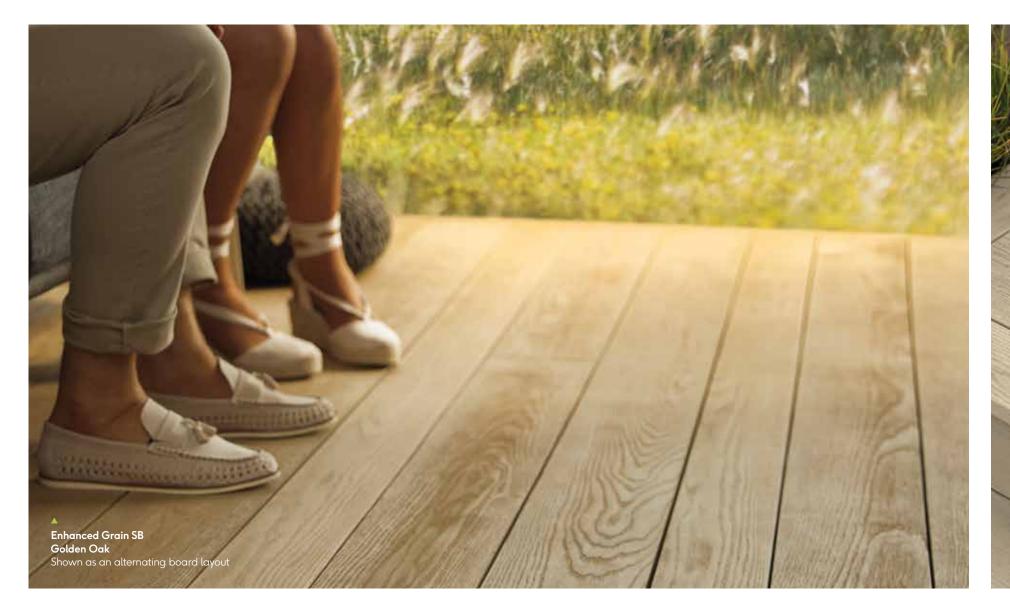

#### Golden Oak MDE126G

Brushed Basalt MDE126B

See. Touch. Feel. Order your free samples now and experience the true beauty of Millboard for yourself, visit **millboard.co.uk** 

Live.Life.Outside.

Enhanced Grain SB Smoked Oak Shown as alternating boards within the main deck