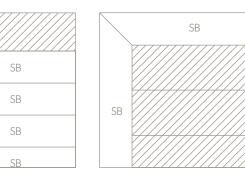

# Combining beauty with versatility

Enhanced Grain SB is a narrower decking board, designed to provide endless design possibilities when combined with our standard sized board.

SB SB

The different width boards can be combined in an alternating or random pattern, instantly elevating any deck design and making your decking unique to you and your garden. Enhanced Grain SB can also be used as edging to define a specific area of deck in a 'picture-framing' effect, in the same colour as the main deck or in a contrasting colour.

For more layout options visit millboard.co.uk