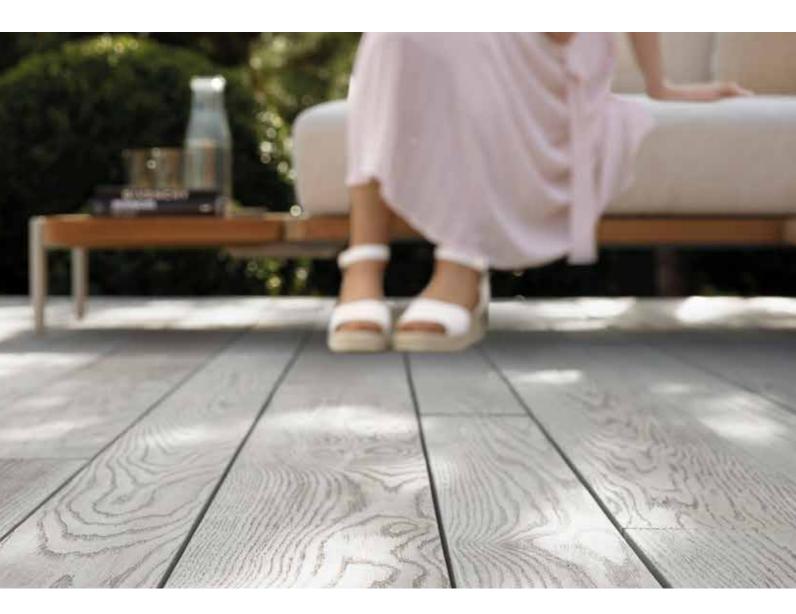

Enhanced Grain SB Antique Oak Shown with a random board layout

Board size:

Coverage:

Weight:

**Enhanced Grain SB** Features a single-side edge grain detail

Enhanced Grain SB shares the low-maintenance and slip-resistant properties that all Millboard decking offers. And it is beautiful to look at, of course – moulded from real oak and hand finished to replicate the fine detail and imperfections of natural timber. This multi-use 126mm decking board can be used alongside the standard 176mm Enhanced Grain board to individualise your outside living space and create something truly distinctive. And like all Millboard products — it will look great and perform beautifully for years to come.

This slim board is so versatile. It has unlocked multiple design combinations – it's a great addition to the Millboard range.

Versatile design Can be used for creating desired deck designs

**Smaller Width** Alternate width allows for good step tread and edging applications

**Square-edge profile** Suited to more contemporary, modern style projects

**Hand moulded and coloured** Skilfully hand-crafted to ensure a high quality, premium product

**High slip-resistance** Lower slip potential than timber due to the pliable Lastane® layer