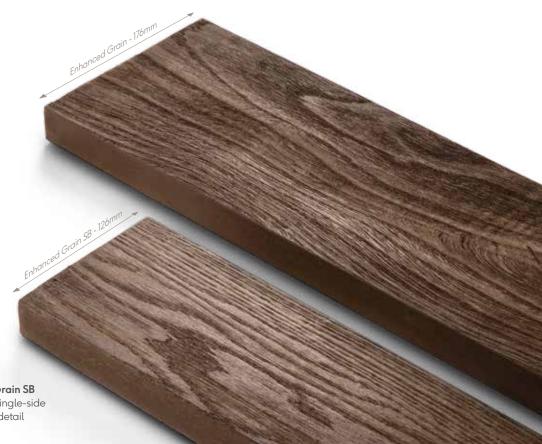

## Enhanced Grain SB

Add a touch of distinction with our versatile, slim decking board

millboard.co.uk

Enhanced Grain SB Antique Oak Shown with a random board layout

Board size:

Coverage:

Weight:

**Enhanced Grain SB** Features a single-side edge grain detail

Enhanced Grain SB shares the low-maintenance and slip-resistant properties that all Millboard decking offers. And it is beautiful to look at, of course – moulded from real oak and hand finished to replicate the fine detail and imperfections of natural timber. This multi-use 126mm decking board can be used alongside the standard 176mm Enhanced Grain board to individualise your outside living space and create something truly distinctive. And like all Millboard products — it will look great and perform beautifully for years to come.

#### **Enhanced Grain SB board dimensions\***

126 x 3600 x 32mm

2.14 boards per m<sup>2</sup>

8.5kg per board

\*Enhanced Grain SB is 50mm narrower than our standard Enhanced Grain board.

Enhanced Grain SB Brushed Basalt Shown with an alternating board layout