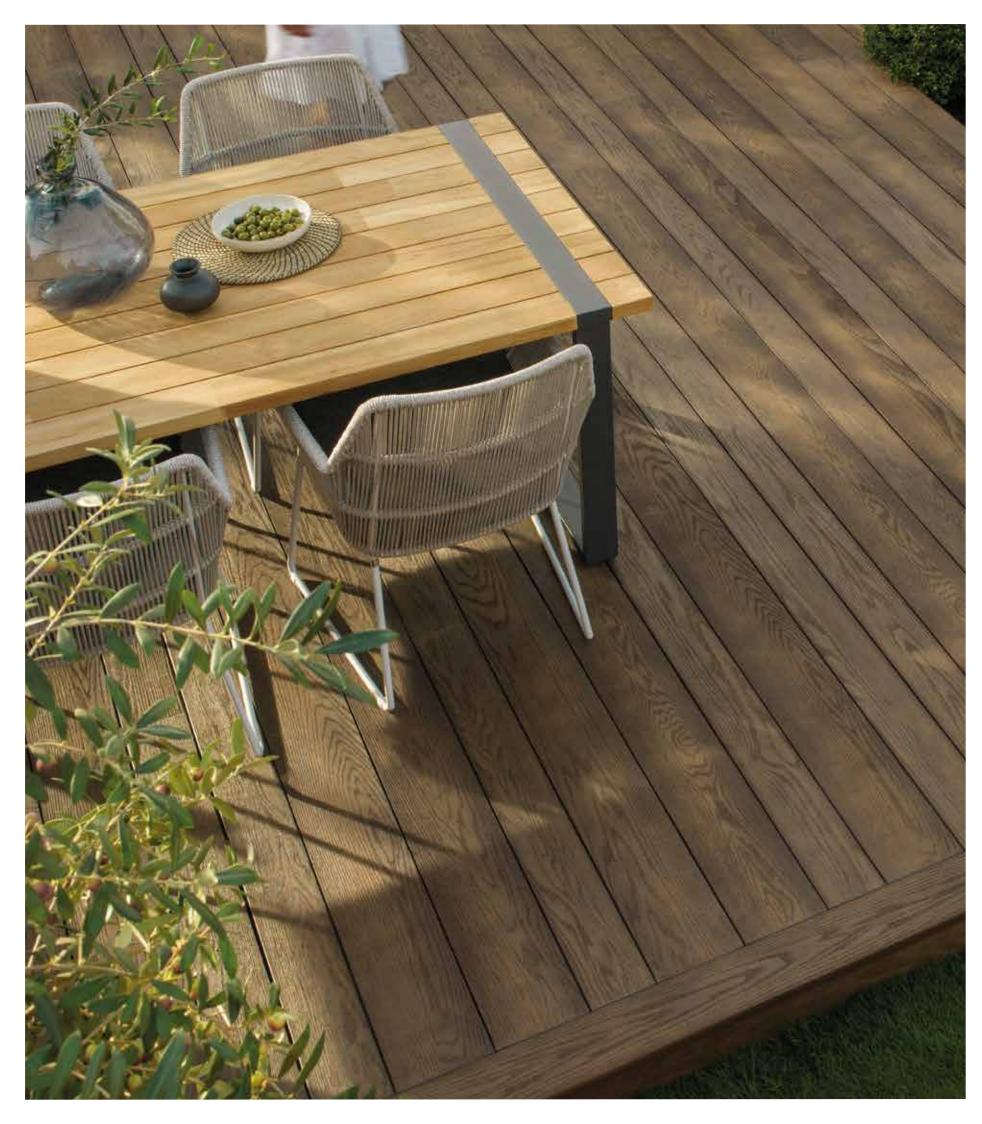

# Combining beauty with versatility

Enhanced Grain SB is a narrower decking board, designed to provide endless design possibilities when combined with our standard sized board.

SB SB

The different width boards can be combined in an alternating or random pattern, instantly elevating any deck design and making your decking unique to you and your garden. Enhanced Grain SB can also be used as edging to define a specific area of deck in a 'picture-framing' effect, in the same colour as the main deck or in a contrasting colour.

#### Golden Oak MDE126G

Brushed Basalt MDE126B

See. Touch. Feel. Order your free samples now and experience the true beauty of Millboard for yourself, visit **millboard.co.uk** 

Live.Life.Outside.

Enhanced Grain SB Smoked Oak Shown as alternating boards within the main deck