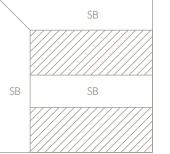

# Combining beauty with versatility

Enhanced Grain SB is a narrower decking board, designed to provide endless design possibilities when combined with our standard sized board.

SB SB

The different width boards can be combined in an alternating or random pattern, instantly elevating any deck design and making your decking unique to you and your garden. Enhanced Grain SB can also be used as edging to define a specific area of deck in a 'picture-framing' effect, in the same colour as the main deck or in a contrasting colour.